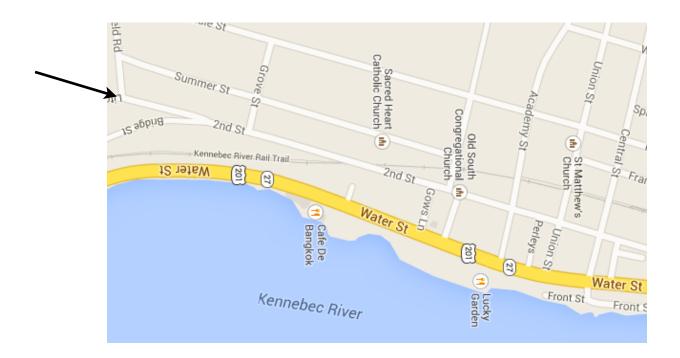

DIRECTIONS 2 Litchfield Rd., Hallowell, Maine (207) 622-9831

Follow Route 201/Water St. into Hallowell from either direction

Turn onto Central St. going uphill away from the river.

Any side street opposite the river on 201/Water St. will take you up to 2nd St. - Temple, Union, etc.

Take your 1st Left onto 2nd St.

You will come to a sharp bend on 2nd St. where it turns into Litchfield Rd. The Homestead gates will be on your left in the "elbow" of the bend just before the road goes right. Look for brick pillars with "2 Litchfield Road" written on them. There is no sign for the Homestead.